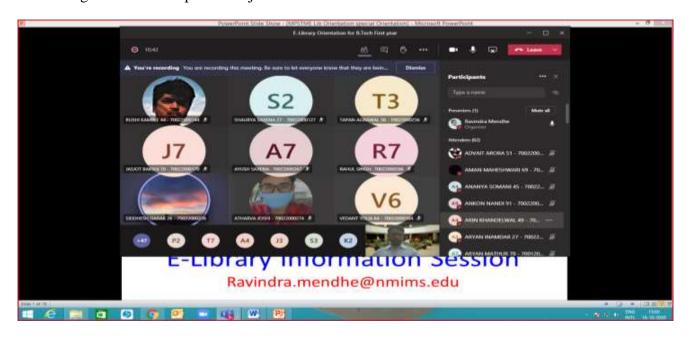

# **Glimpses of Online Sessions:**

| SPTM 4 <sup>th</sup> and 1 <sup>st</sup> year Students | 9/10/2020 | 11am to 12 pm |
|--------------------------------------------------------|-----------|---------------|
|--------------------------------------------------------|-----------|---------------|

Mode - Online in Microsoft Team

The following faculty members and library staff were present;

I/C SPTM Shirpur – Dr. Chandrakant Bonde, Faculty – Prof. Dr. Shashikant Bagade, Assitant Librarian-Ms. Sima Ingole and Mrs Dipali Mahajan.