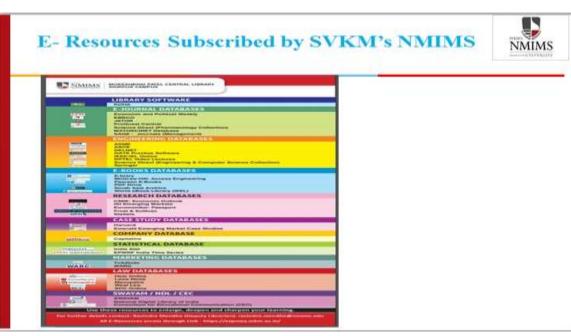

# **PPT Presentation during the Online Sessions:**

## E- Resources (eBooks) are Available

E-books are available on Pharmacy in the different e-sources.

- a. E-Brary 25000+
- b. PDF Drive 31000 +
- c. National Digital Library 5000+

### E- Resources - E-Brary - E book Database