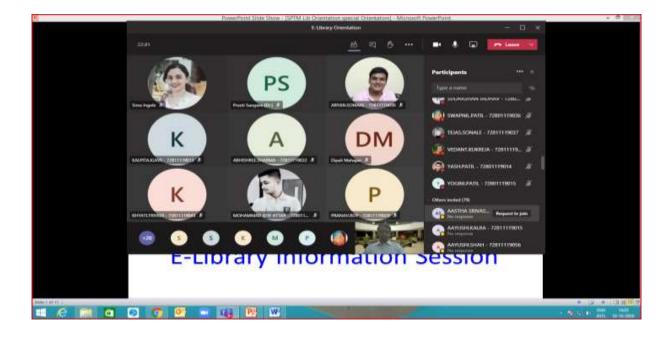

SPTM 3<sup>rd</sup> year Students 16/10/2020 10 am to 11 am

Mode - Online in Microsoft Team

The following faculty members and library staff were present;

I/C SPTM Shirpur – Dr. Chandrakant Bonde, Faculty – Prof. Dr. Ketan Hatware, , Assitant Librarian- Ms. Sima Ingole and Mrs Dipali Mahajan.