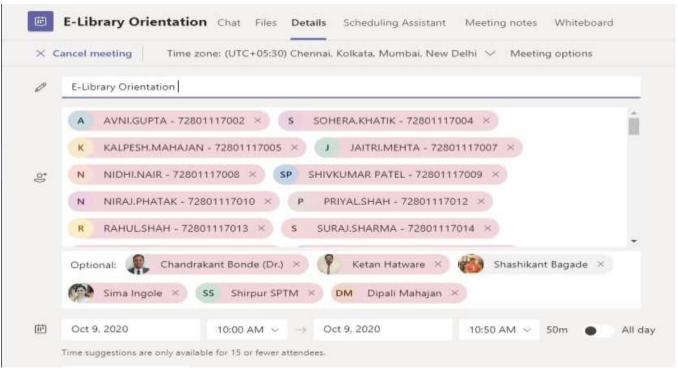

Mode - Online in Microsoft Team

The following faculty members and library staff were present;

I/C SPTM Shirpur – Dr. Chandrakant Bonde, Faculty – Prof. Dr. Shashikant Bagade, Assitant Librarian-Ms. Sima Ingole and Mrs Dipali Mahajan.