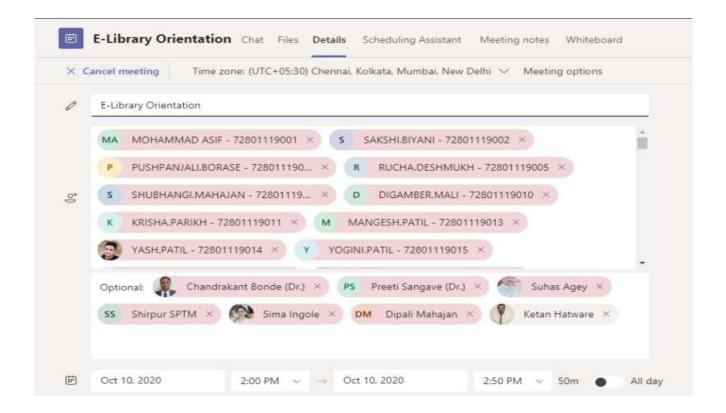

SPTM 3<sup>rd</sup> year Students 16/10/2020 10 am to 11 am

Mode - Online in Microsoft Team

The following faculty members and library staff were present;

I/C SPTM Shirpur – Dr. Chandrakant Bonde, Faculty – Prof. Dr. Ketan Hatware, , Assitant Librarian- Ms. Sima Ingole and Mrs Dipali Mahajan.